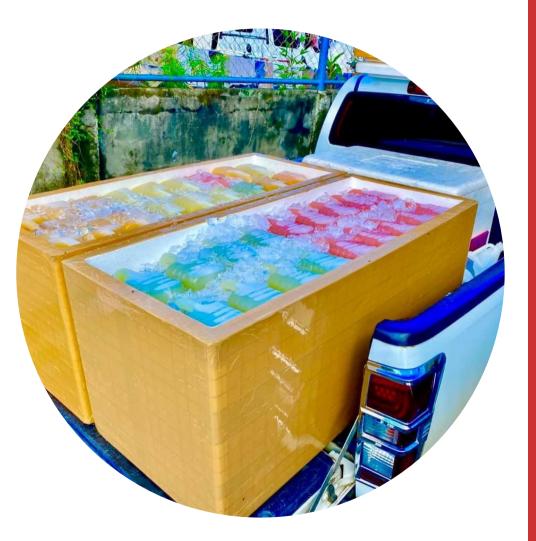

## **Product care...**

It must be kept chilled/refrigerated/frozen opened or unopened.

When in travel, it must be covered with ice.

Since the product is made of natural fruits & vegetable juice and has no added preservatives, fermentation may happen as its natural reaction once required temperature is not maintained. Once fermented, it cannot be stopped.