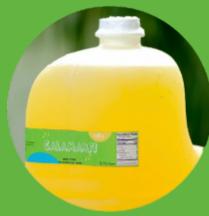

#### **Butterfly Pea Lemonade**

Blue ternate, Calamansi, Brown Sugar, Wild honey, Water

Calamansi

Calamansi, Wild Honey, Brown Sugar, Water

**Carrotmansi** Carrot, Calamansi, Brown Sugar, Water