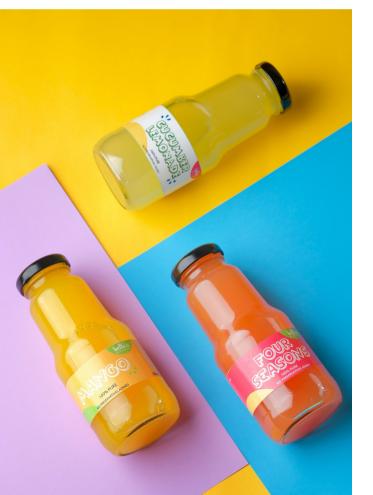

## **REGULAR FLAVORS**

(made of natural fruits and vegetables juice, has water and less sugar content)

#### **Cucumber Lemonade**

Cucumber, Calamansi, Wild honey, Brown Sugar, Water

Four Seasons Mango, Guava, Pineapple, Watermelon, Water

Mango, Brown Sugar, Water

**Pine Apple** Pineapple, Brown Sugar, Water