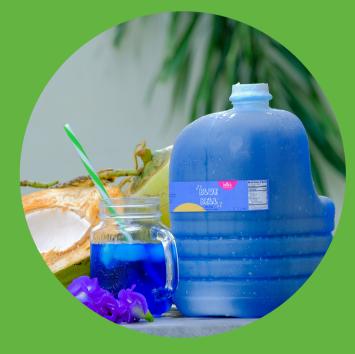

## **SPECIAL FLAVORS**

(has NO water, NO added preservatives, JUST PURE fruits and vegetables juice)

**Blue bell** 

Blue ternate and Buko juice

**PineMalunggay** 

Pineapple and Malunggay