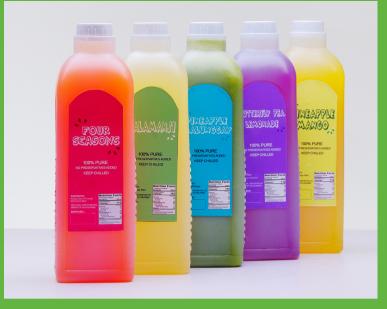

## **REGULAR FLAVORS**

(made of natural fruits and vegetables juice, has water and less sugar content)

#### **Cucumber Lemonade**

Cucumber, Calamansi, Wild honey, Brown Sugar, Water

Four Seasons Mango, Guava, Pineapple, Watermelon, Water

Mango, Brown Sugar, Water

**Pine Apple** Pineapple, Brown Sugar, Water