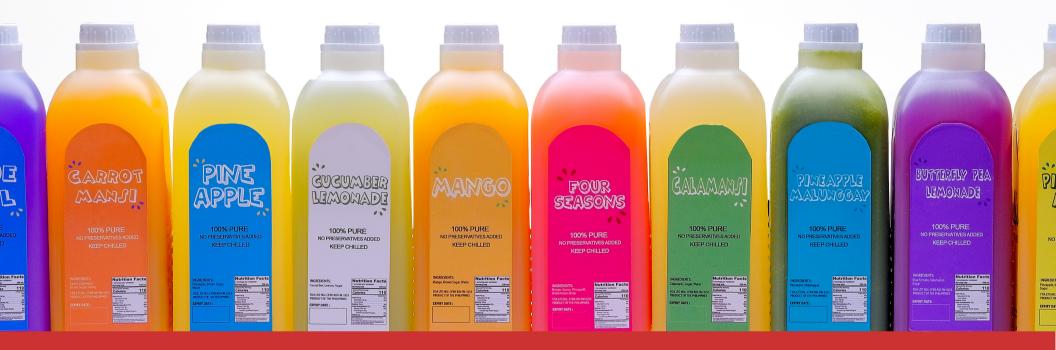

## **REGULAR FLAVORS**

(made of natural fruits and vegetables juice, has water and less sugar content)

#### **Butterfly Pea Lemonade**

Blue ternate, Calamansi, Brown Sugar, Wild honey, Water

Calamansi

Calamansi, Wild Honey, Brown Sugar, Water

**Carrotmansi** Carrot, Calamansi, Brown Sugar, Water

#### **Cucumber Lemonade**

Cucumber, Calamansi, Wild honey, Brown Sugar, Water

Four Seasons Mango, Guava, Pineapple, Watermelon, Water

Mango, Brown Sugar, Water

**Pine Apple** Pineapple, Brown Sugar, Water

PineMango

Pineapple, Mango, Brown Sugar, Water

## **SPECIAL FLAVORS**

(has NO water, NO added preservatives, JUST PURE fruits and vegetables juice)

**Blue bell** 

Blue ternate and Buko juice

**PineMalunggay** 

Pineapple and Malunggay