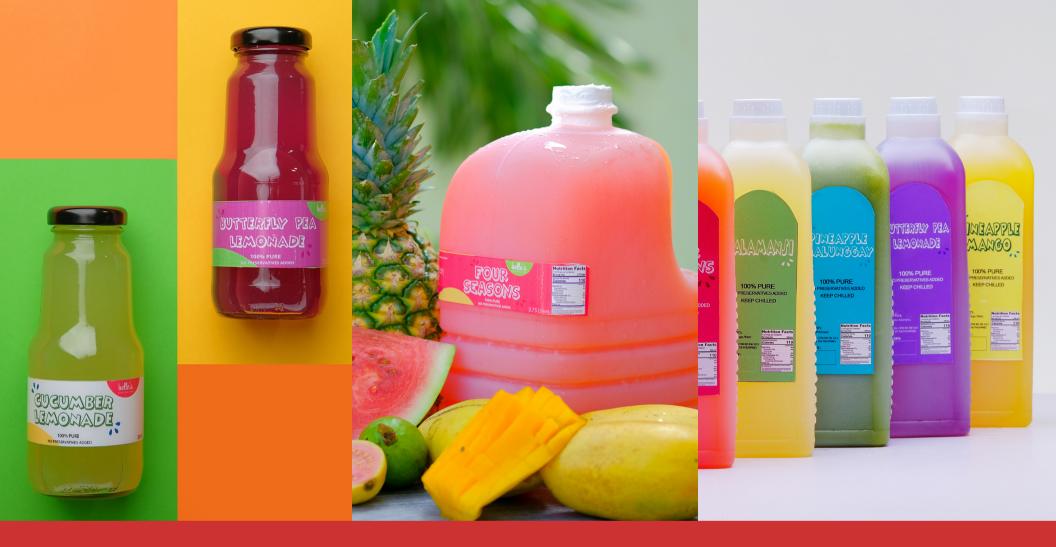

## **REGULAR FLAVORS**

(made of natural fruits and vegetables juice, has water and less sugar content)

#### **Butterfly Pea Lemonade**

Blue ternate, Calamansi, Brown Sugar, Wild honey, Water

Calamansi

Calamansi, Wild Honey, Brown Sugar, Water

**Carrotmansi** Carrot, Calamansi, Brown Sugar, Water

#### **Cucumber Lemonade**

Cucumber, Calamansi, Wild honey, Brown Sugar, Water

Four Seasons Mango, Guava, Pineapple, Watermelon, Water

Mango, Brown Sugar, Water

**Pine Apple** Pineapple, Brown Sugar, Water

PineMango

Pineapple, Mango, Brown Sugar, Water

## **SPECIAL FLAVORS**

(has NO water, NO added preservatives, JUST PURE fruits and vegetables juice)

**Blue bell** 

Blue ternate and Buko juice

**PineMalunggay** 

Pineapple and Malunggay